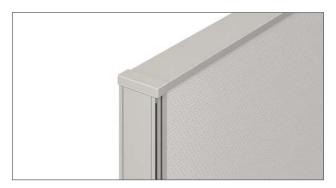

## **QUALITY & DETAILS**

Divi Linear Trim

O-Leg

Tapered Leg

Calibrate® Series storage integrates effortlessly with Divi

Divi Linear Raceway Corner Shroud

N-Leg

A-Leg

Specify Calibrate® Series storage on feet, for a lighter look and feel

The Divi system offers many choices, ensuring workstations can meet the unique needs of users. Whether it's a variety of worksurface supports or integration with our Calibrate® Series laminate solutions, it's easy to design highly functional, highly personal work environments with Divi. Divi Linear trim can be retrofitted onto existing customer applications with Divi topcaps, endcaps and shrouds.