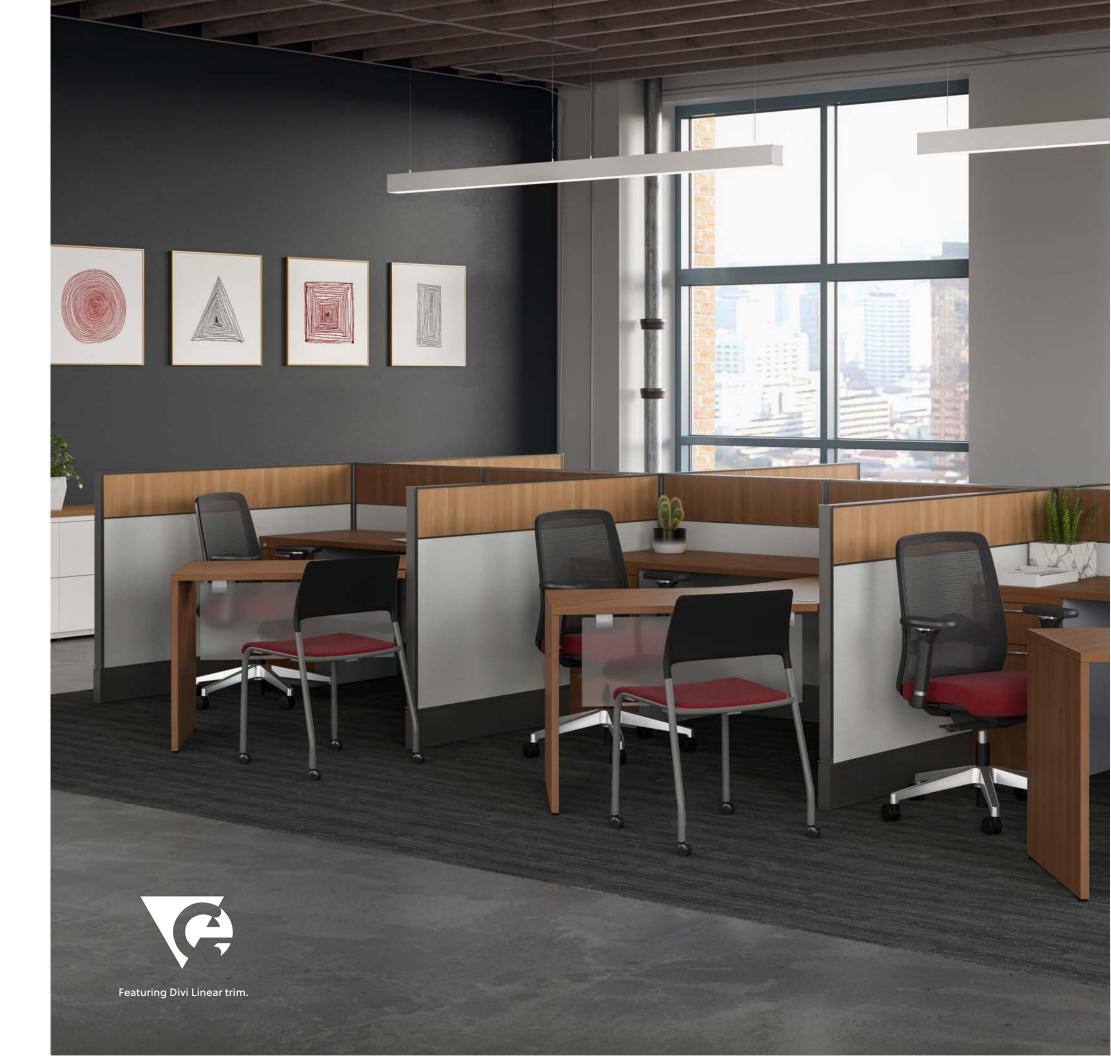

# AN OPEN INVITATION

Divi delivers on all the positives of a 2" panel-based open plan, with remarkable flexibility and simplicity. There's a Divi solution for practically every workspace need, making it the smart, scalable answer for individual and teams across your organization. Linear trim offers a streamlined aesthetic for cohesive design detail.

## **QUALITY & DETAILS**

Divi Linear Trim

O-Leg

Tapered Leg

Calibrate® Series storage integrates effortlessly with Divi

Divi Linear Raceway Corner Shroud

N-Leg

A-Leg

Specify Calibrate® Series storage on feet, for a lighter look and feel

The Divi system offers many choices, ensuring workstations can meet the unique needs of users. Whether it's a variety of worksurface supports or integration with our Calibrate® Series laminate solutions, it's easy to design highly functional, highly personal work environments with Divi. Divi Linear trim can be retrofitted onto existing customer applications with Divi topcaps, endcaps and shrouds.