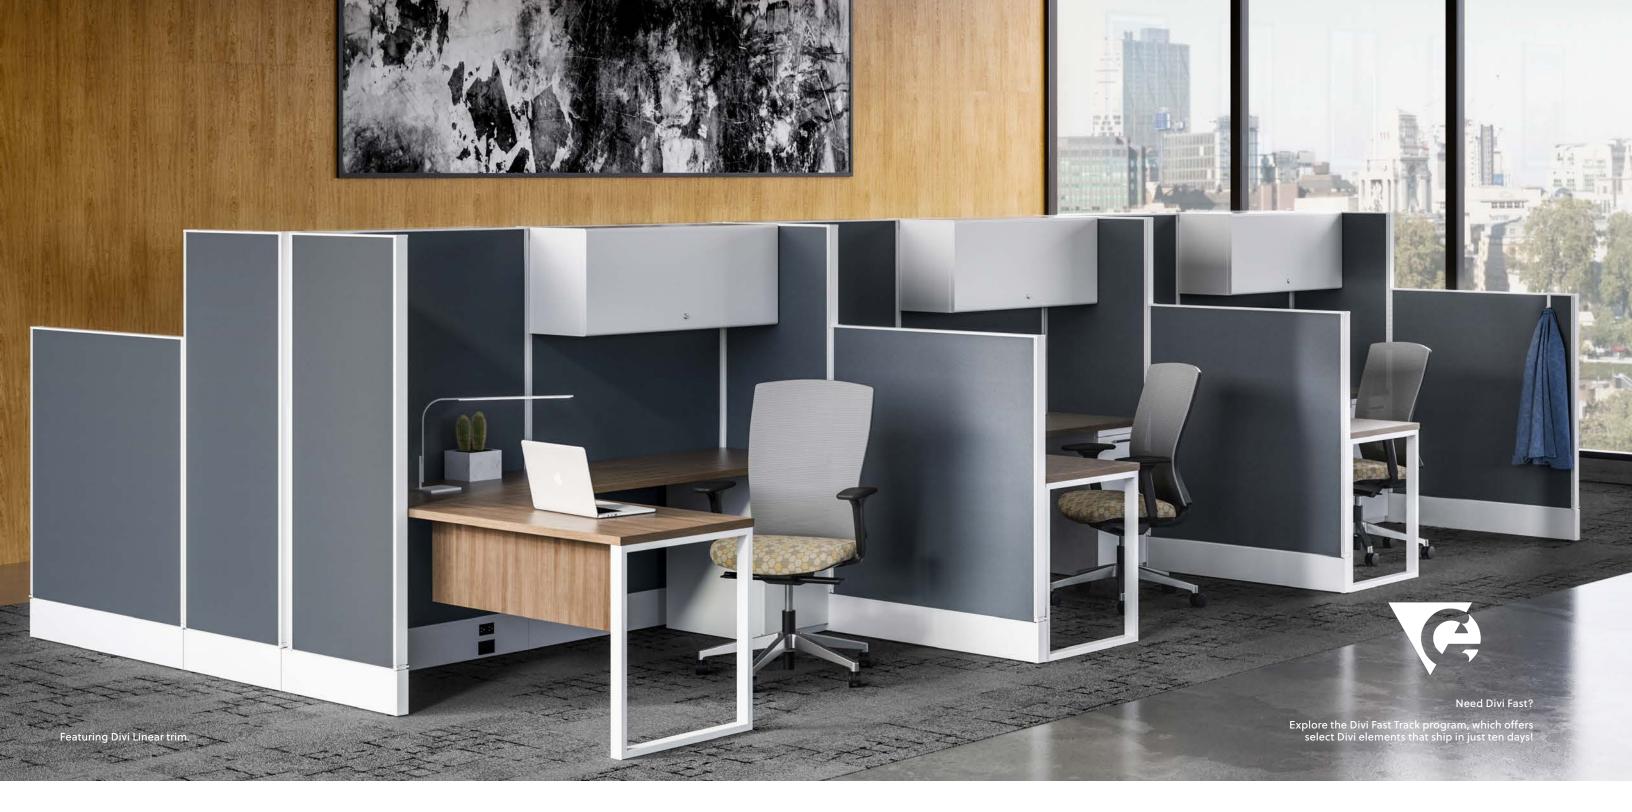

# AN OPEN INVITATION

Divi delivers on all the positives of a 2" panel-based open plan, with remarkable flexibility and simplicity. There's a Divi solution for practically every workspace need, making it the smart, scalable answer for individual and teams across your organization. Linear trim offers a streamlined aesthetic for cohesive design detail.

# A MORE ENLIGHTENED OPEN PLAN

Support your company's unique needs and personalize your interior with an inspiring menu of options.

Divi now offers linear trim so you can create a streamlined aesthetic. The trim allows you to blend monolithic, segmented, glass and stack panels to support a variety of workstyles – from highly collaborative to virtually distraction-free. Upmounted storage and frameless glass increase privacy while freely brining daylight into the space.

# WORKSTATIONS THAT WORK EVERYWHERE & CHANGE WITH EASE

In addition to far-reaching height and panel options,
Divi provides tremendous planning flexibility. An innovative
universal hinge allows you to create 90-, 120- and 135-degree
configurations using a single platform, changing the look, feel
and function of workstations to reflect the character and purpose
of each space. Divi installs quickly, and you'll appreciate how
easily your future workstation moves, adds and changes will be.

## DIVIDE SPACE AND SUPPORT WORK AT ANY HEIGHT

Divi is designed to readily accommodate heightadjustable tables, giving users greater flexibility in choosing and changing postures throughout the day. Incorporate convenient Calibrate® Series pull-out storage to help delineate personal space while placing files and materials within easy reach.

# EVERYONE GETS ALONG WONDERFULLY WITH DIVI

No one has ever accused Divi of being socially awkward. That's because it's based on a standard 2" panel system and scaled to match other AIS products. Divi easily forms the foundation of a unified yet varied workplace. Combine Divi with our Calibrate® Series laminate storage and Day-to-Day® tables to bring greater function and warmth to workstations—or give leadership offices greater prominence.