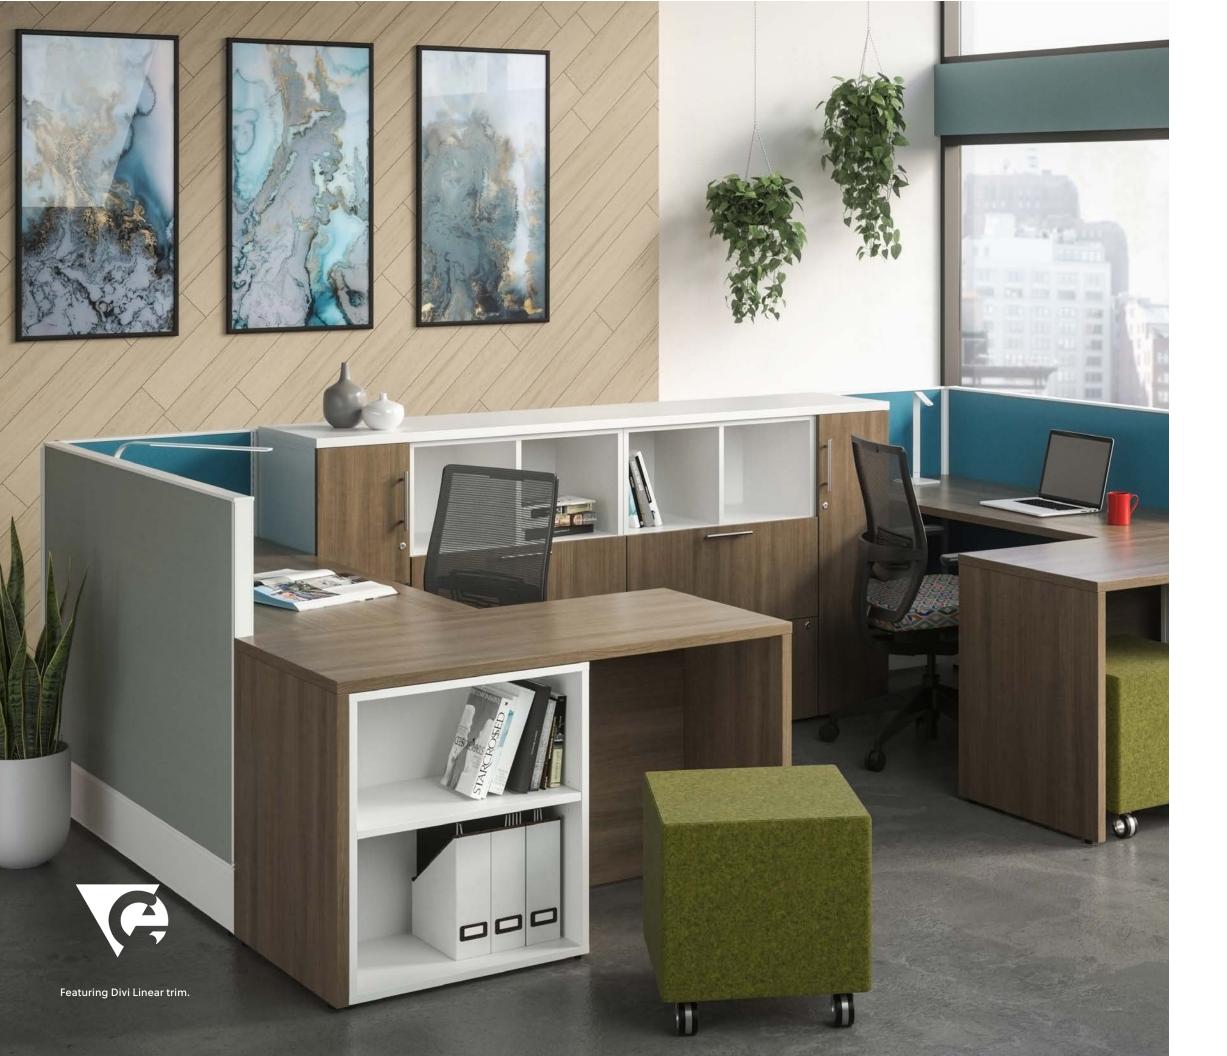

# AN OPEN INVITATION

Divi delivers on all the positives of a 2" panel-based open plan, with remarkable flexibility and simplicity. There's a Divi solution for practically every workspace need, making it the smart, scalable answer for individual and teams across your organization. Linear trim offers a streamlined aesthetic for cohesive design detail.

# EVERYONE GETS ALONG WONDERFULLY WITH DIVI

No one has ever accused Divi of being socially awkward. That's because it's based on a standard 2" panel system and scaled to match other AIS products. Divi easily forms the foundation of a unified yet varied workplace. Combine Divi with our Calibrate® Series laminate storage and Day-to-Day® tables to bring greater function and warmth to workstations—or give leadership offices greater prominence.

Specify Calibrate® Series storage on feet, for a lighter look and feel

The Divi system offers many choices, ensuring workstations can meet the unique needs of users. Whether it's a variety of worksurface supports or integration with our Calibrate® Series laminate solutions, it's easy to design highly functional, highly personal work environments with Divi. Divi Linear trim can be retrofitted onto existing customer applications with Divi topcaps, endcaps and shrouds.