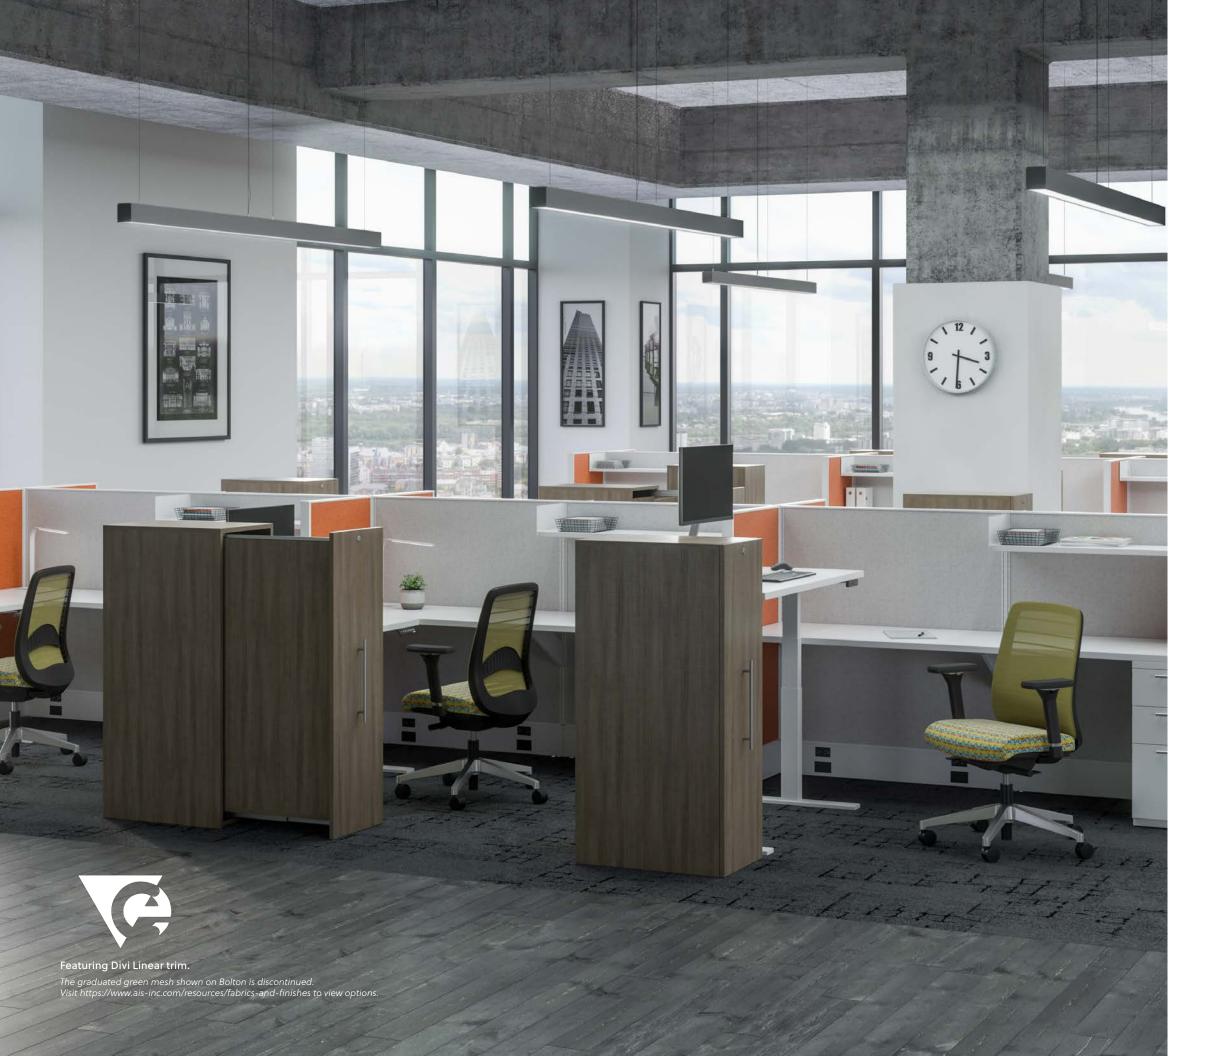

# AN OPEN INVITATION

Divi delivers on all the positives of a 2" panel-based open plan, with remarkable flexibility and simplicity. There's a Divi solution for practically every workspace need, making it the smart, scalable answer for individual and teams across your organization. Linear trim offers a streamlined aesthetic for cohesive design detail.

# A MORE ENLIGHTENED OPEN PLAN

Support your company's unique needs and personalize your interior with an inspiring menu of options.

Divi now offers linear trim so you can create a streamlined aesthetic. The trim allows you to blend monolithic, segmented, glass and stack panels to support a variety of workstyles – from highly collaborative to virtually distraction-free. Upmounted storage and frameless glass increase privacy while freely brining daylight into the space.

# WORKSTATIONS THAT WORK EVERYWHERE & CHANGE WITH EASE

In addition to far-reaching height and panel options,
Divi provides tremendous planning flexibility. An innovative
universal hinge allows you to create 90-, 120- and 135-degree
configurations using a single platform, changing the look, feel
and function of workstations to reflect the character and purpose
of each space. Divi installs quickly, and you'll appreciate how
easily your future workstation moves, adds and changes will be.

## DIVIDE SPACE AND SUPPORT WORK AT ANY HEIGHT

Divi is designed to readily accommodate heightadjustable tables, giving users greater flexibility in choosing and changing postures throughout the day. Incorporate convenient Calibrate® Series pull-out storage to help delineate personal space while placing files and materials within easy reach.

# EVERYONE GETS ALONG WONDERFULLY WITH DIVI

No one has ever accused Divi of being socially awkward. That's because it's based on a standard 2" panel system and scaled to match other AIS products. Divi easily forms the foundation of a unified yet varied workplace. Combine Divi with our Calibrate® Series laminate storage and Day-to-Day® tables to bring greater function and warmth to workstations—or give leadership offices greater prominence.