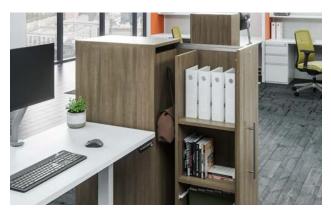

## DIVIDE SPACE AND SUPPORT WORK AT ANY HEIGHT

Divi is designed to readily accommodate heightadjustable tables, giving users greater flexibility in choosing and changing postures throughout the day. Incorporate convenient Calibrate® Series pull-out storage to help delineate personal space while placing files and materials within easy reach.

# EVERYONE GETS ALONG WONDERFULLY WITH DIVI

No one has ever accused Divi of being socially awkward. That's because it's based on a standard 2" panel system and scaled to match other AIS products. Divi easily forms the foundation of a unified yet varied workplace. Combine Divi with our Calibrate® Series laminate storage and Day-to-Day® tables to bring greater function and warmth to workstations—or give leadership offices greater prominence.