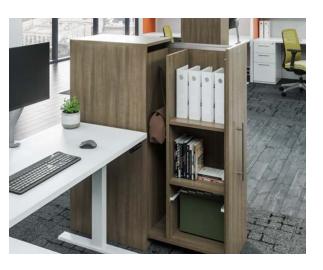

## DIVIDE SPACE AND SUPPORT WORK AT ANY HEIGHT

Divi is designed to readily accommodate heightadjustable tables, giving users greater flexibility in choosing and changing postures throughout the day. Incorporate convenient Calibrate® Series pull-out storage to help delineate personal space while placing files and materials within easy reach.

# EVERYONE GETS ALONG WONDERFULLY WITH DIVI

No one has ever accused Divi of being socially awkward. That's because it's based on a standard 2" panel system and scaled to match other AIS products. Divi easily forms the foundation of a unified yet varied workplace. Combine Divi with our Calibrate® Series laminate storage and Day-to-Day® tables to bring greater function and warmth to workstations—or give leadership offices greater prominence.

Mid-Height Shelf Units

Mid-Height Corner Shelf Unit

Metal Type C Flipper Door Unit, Metal/Fabric or Laminate Front, Metal/ Fabric Door Front Shown

Metal Type D Flipper Door Unit

Sliding Door Unit, Metal/ Fabric or Laminate Front, Metal/Fabric Door Front Shown

Cabinet Door Unit, Metal/ Fabric or Laminate Front. Metal/Fabric Door Front

Frameless Upmount. Glass Screens

Recessed Frameless. Glass Screens (Available with Divi Linear)

White Board w/ Marker Tray, Framed or Frameless, Framed White Board Shown