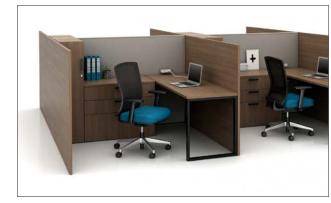

# WORKSTATIONS THAT WORK EVERYWHERE & CHANGE WITH EASE

In addition to far-reaching height and panel options,
Divi provides tremendous planning flexibility. An innovative
universal hinge allows you to create 90-, 120- and 135-degree
configurations using a single platform, changing the look, feel
and function of workstations to reflect the character and purpose
of each space. Divi installs quickly, and you'll appreciate how
easily your future workstation moves, adds and changes will be.

# EVERYONE GETS ALONG WONDERFULLY WITH DIVI

No one has ever accused Divi of being socially awkward. That's because it's based on a standard 2" panel system and scaled to match other AIS products. Divi easily forms the foundation of a unified yet varied workplace. Combine Divi with our Calibrate® Series laminate storage and Day-to-Day® tables to bring greater function and warmth to workstations—or give leadership offices greater prominence.

# **UNMATCHED QUALITY AND VALUE**

From simple installation and a flexible platform that makes it easy to change direction as needed, to exceptional durability and generous raceways for your power, data or communications, Divi is designed to grow with you.