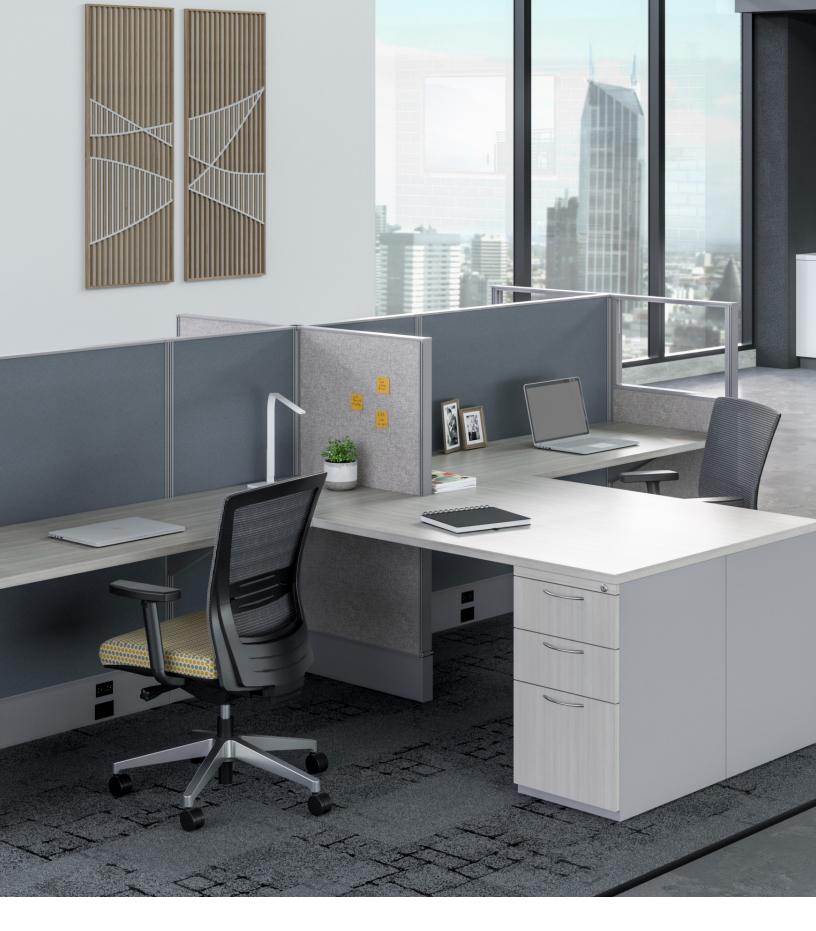

# AN OPEN INVITATION

Divi delivers on all the positives of a 2" panel-based open plan, with remarkable flexibility and simplicity. There's a Divi solution for practically every workspace need, making it the smart, scalable answer for individual and teams across your organization. Linear trim offers a streamlined aesthetic for cohesive design detail.

# A MORE ENLIGHTENED OPEN PLAN

Support your company's unique needs and personalize your interior with an inspiring menu of options.

Divi now offers linear trim so you can create a streamlined aesthetic. The trim allows you to blend monolithic, segmented, glass and stack panels to support a variety of workstyles – from highly collaborative to virtually distraction-free. Upmounted storage and frameless glass increase privacy while freely brining daylight into the space.

# WORKSTATIONS THAT WORK EVERYWHERE & CHANGE WITH EASE

In addition to far-reaching height and panel options,
Divi provides tremendous planning flexibility. An innovative
universal hinge allows you to create 90-, 120- and 135-degree
configurations using a single platform, changing the look, feel
and function of workstations to reflect the character and purpose
of each space. Divi installs quickly, and you'll appreciate how
easily your future workstation moves, adds and changes will be.

## DIVIDE SPACE AND SUPPORT WORK AT ANY HEIGHT

Divi is designed to readily accommodate heightadjustable tables, giving users greater flexibility in choosing and changing postures throughout the day. Incorporate convenient Calibrate® Series pull-out storage to help delineate personal space while placing files and materials within easy reach.