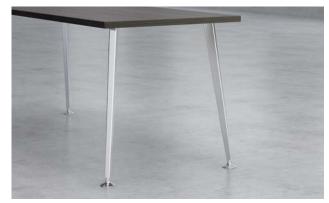

## **QUALITY & DETAILS**

Divi Linear Trim

O-Leg

Tapered Leg

Calibrate® Series storage integrates effortlessly with Divi

Divi Linear Raceway Corner Shroud

N-Leg

A-Leg