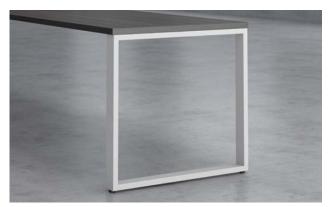

## **QUALITY & DETAILS**

Divi Linear Trim

O-Leg

Tapered Leg

Calibrate® Series storage integrates effortlessly with Divi

Divi Linear Raceway Corner Shroud

N-Leg

A-Leg

Specify Calibrate® Series storage on feet, for a lighter look and feel

The Divi system offers many choices, ensuring workstations can meet the unique needs of users. Whether it's a variety of worksurface supports or integration with our Calibrate® Series laminate solutions, it's easy to design highly functional, highly personal work environments with Divi. Divi Linear trim can be retrofitted onto existing customer applications with Divi topcaps, endcaps and shrouds.