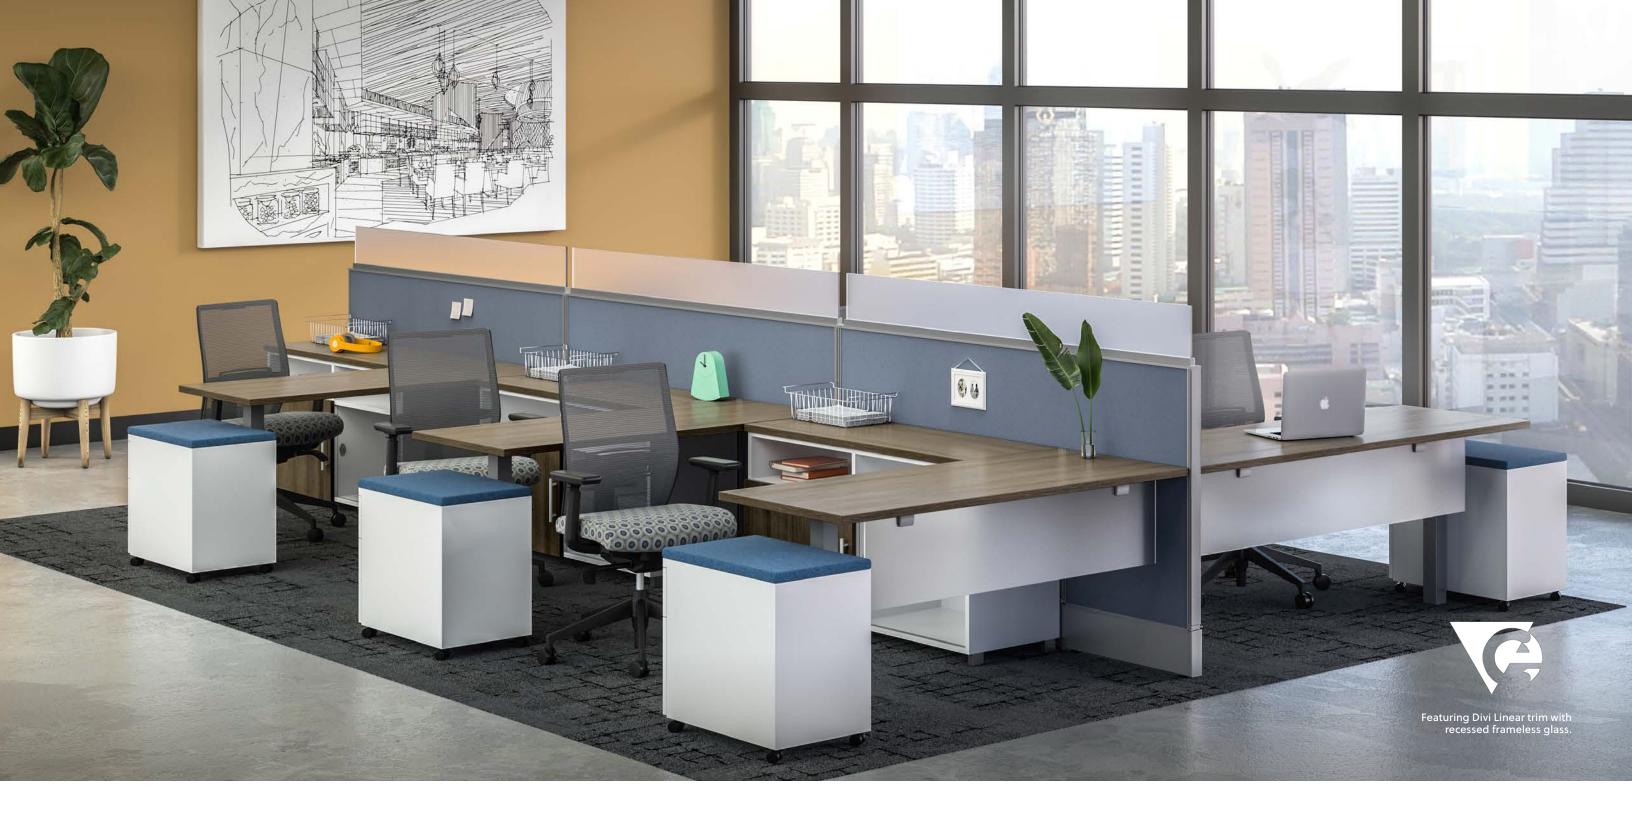

# A MORE ENLIGHTENED OPEN PLAN

Support your company's unique needs and personalize your interior with an inspiring menu of options.

Divi now offers linear trim so you can create a streamlined aesthetic. The trim allows you to blend monolithic, segmented, glass and stack panels to support a variety of workstyles – from highly collaborative to virtually distraction-free. Upmounted storage and frameless glass increase privacy while freely brining daylight into the space.

Cabinet Door Unit, Metal/ Fabric or Laminate Front. Metal/Fabric Door Front

Frameless Upmount. Glass Screens

Recessed Frameless. Glass Screens (Available with Divi Linear)

White Board w/ Marker Tray, Framed or Frameless, Framed White Board Shown

Specify Calibrate® Series storage on feet, for a lighter look and feel

The Divi system offers many choices, ensuring workstations can meet the unique needs of users. Whether it's a variety of worksurface supports or integration with our Calibrate® Series laminate solutions, it's easy to design highly functional, highly personal work environments with Divi. Divi Linear trim can be retrofitted onto existing customer applications with Divi topcaps, endcaps and shrouds.