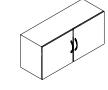

Mid-Height Shelf Units

Mid-Height Corner Shelf Unit

Metal Type C Flipper Door Unit, Metal/Fabric or Laminate Front, Metal/ Fabric Door Front Shown

Metal Type D Flipper Door Unit

Sliding Door Unit, Metal/ Fabric or Laminate Front, Metal/Fabric Door Front Shown

Cabinet Door Unit, Metal/ Fabric or Laminate Front. Metal/Fabric Door Front

Frameless Upmount. Glass Screens

Recessed Frameless. Glass Screens (Available with Divi Linear)

White Board w/ Marker Tray, Framed or Frameless, Framed White Board Shown