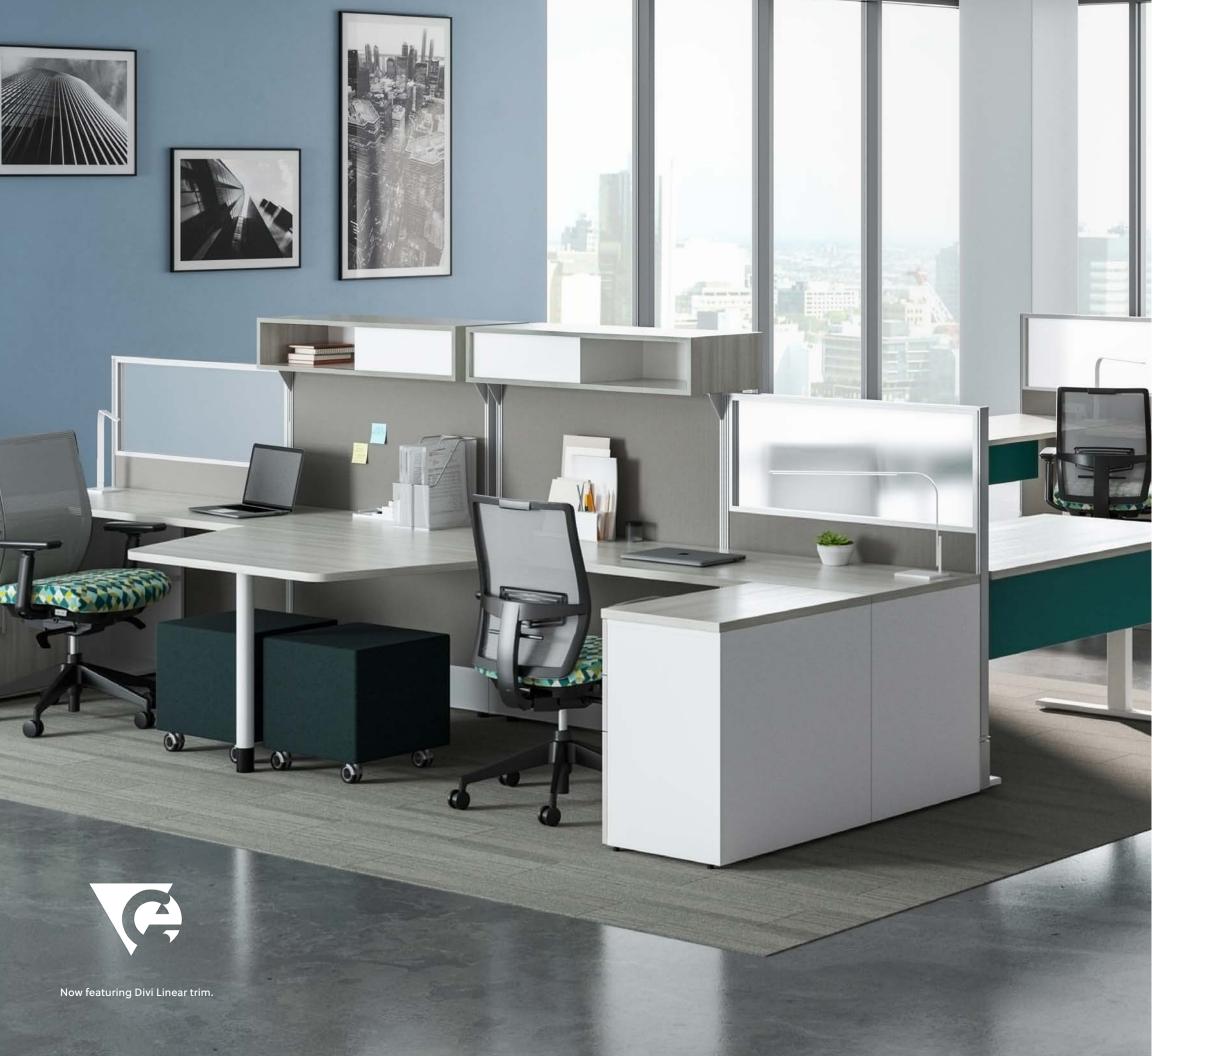

# A MORE ENLIGHTENED OPEN PLAN

Support your company's unique needs and personalize your interior with an inspiring menu of options.

Divi now offers linear trim so you can create a streamlined aesthetic. The trim allows you to blend monolithic, segmented, glass and stack panels to support a variety of workstyles – from highly collaborative to virtually distraction-free. Upmounted storage and frameless glass increase privacy while freely brining daylight into the space.

Specify Calibrate® Series storage on feet, for a lighter look and feel

The Divi system offers many choices, ensuring workstations can meet the unique needs of users. Whether it's a variety of worksurface supports or integration with our Calibrate® Series laminate solutions, it's easy to design highly functional, highly personal work environments with Divi. Divi Linear trim can be retrofitted onto existing customer applications with Divi topcaps, endcaps and shrouds.