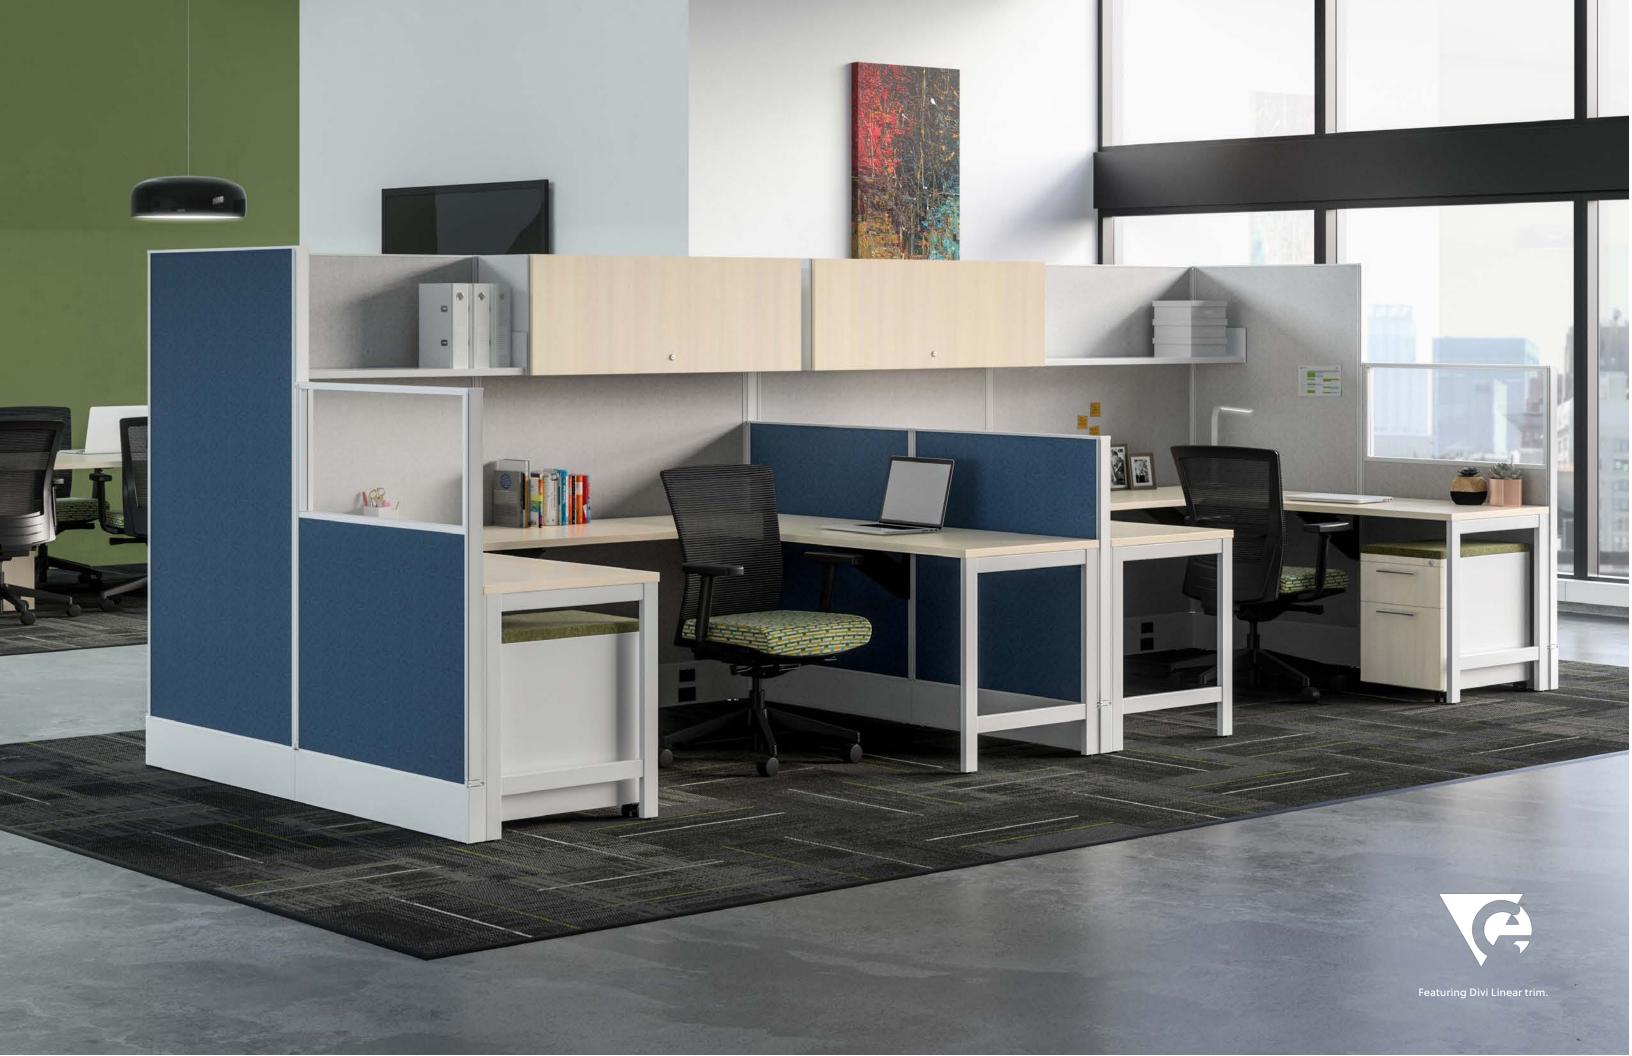

# AN OPEN INVITATION

Divi delivers on all the positives of a 2" panel-based open plan, with remarkable flexibility and simplicity. There's a Divi solution for practically every workspace need, making it the smart, scalable answer for individual and teams across your organization. Linear trim offers a streamlined aesthetic for cohesive design detail.

# A MORE ENLIGHTENED OPEN PLAN

Support your company's unique needs and personalize your interior with an inspiring menu of options.

Divi now offers linear trim so you can create a streamlined aesthetic. The trim allows you to blend monolithic, segmented, glass and stack panels to support a variety of workstyles – from highly collaborative to virtually distraction-free. Upmounted storage and frameless glass increase privacy while freely brining daylight into the space.

# EVERYONE GETS ALONG WONDERFULLY WITH DIVI

No one has ever accused Divi of being socially awkward. That's because it's based on a standard 2" panel system and scaled to match other AIS products. Divi easily forms the foundation of a unified yet varied workplace. Combine Divi with our Calibrate® Series laminate storage and Day-to-Day® tables to bring greater function and warmth to workstations—or give leadership offices greater prominence.

### **EXPLORE THE OFFERING**

Hard Surface Fabric Panels Tackable Fabric Panels Powered or Non-Powered

Fabric Insert Panels Laminate Insert Panels Powered or Non-Powered

Quarter Glass Panels Powered or Non-Powered

Half Glass Panels Powered or Non-Powered

Air Flow / Wall Access Panels Powered or Non-Powered

Fabric Stack-On Kits for **Panels** 

Glass Stack-On Kits for Panels

ADA Door Panels, With or Without Glass, Left or Right Hand, Without Glass Left Hand Door Shown