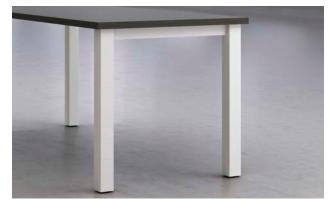

## **QUALITY & DETAILS**

Divi Linear Trim

O-Leg

Tapered Leg

Calibrate® Series storage integrates effortlessly with Divi

Divi Linear Raceway Corner Shroud

N-Leg

A-Leg