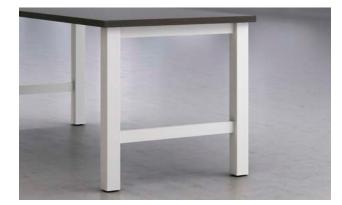

## **QUALITY & DETAILS**

Divi Linear Trim

O-Leg

Tapered Leg

Calibrate® Series storage integrates effortlessly with Divi

Divi Linear Raceway Corner Shroud

N-Leg

A-Leg