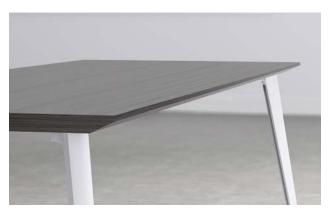

## **QUALITY & DETAILS**

Divi Linear Trim

O-Leg

Tapered Leg

Calibrate® Series storage integrates effortlessly with Divi

Divi Linear Raceway Corner Shroud

N-Leg

A-Leg

Specify Calibrate® Series storage on feet, for a lighter look and feel

The Divi system offers many choices, ensuring workstations can meet the unique needs of users. Whether it's a variety of worksurface supports or integration with our Calibrate® Series laminate solutions, it's easy to design highly functional, highly personal work environments with Divi. Divi Linear trim can be retrofitted onto existing customer applications with Divi topcaps, endcaps and shrouds.