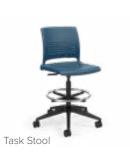

## STATEMENT OF LINE

The Attain Seating Collection includes: high-density, 4-leg and sled base stack chairs, tablet arm chairs with a variety of base styles as well as café stools, nesting chairs, task chairs and task stools. Strive is available as all poly, upholstered seat only, or upholstered seat and upholstered back (select models).