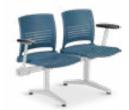

# SIMPLY ADAPTABLE

From playful to sophisticated, Attain delivers an unrivaled array of color and material options that support any design intent. Its clean, contemporary style presents a coherent design throughout the collection. You get the same shape, the same comfort, the same colors.







## STATEMENT OF LINE

The Attain Seating Collection includes: high-density, 4-leg and sled base stack chairs, tablet arm chairs with a variety of base styles as well as café stools, nesting chairs, task chairs and task stools. Strive is available as all poly, upholstered seat only, or upholstered seat and upholstered back (select models).

### STACK SEATING



Sled Base







### HIGH DENSITY







High-Density Cafe Stool

### **NESTING**



Nesting Chair

### TANDEM



Tandem Seating

### **OPTIONS**

#### Arms



Cantilever Arms

S

Loop Arms

## Tablet Arms



Flip Up -Standard & Oversized



ChangeUp -Flips/Folds/ Pivots

### Upholstery



Upholstered Seat



Upholstered Seat & Back

## Casters / Glides



Casters



Glides