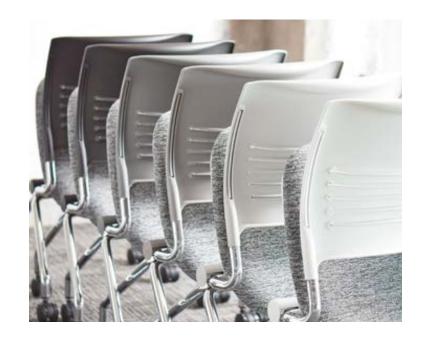

# SIMPLY ADAPTABLE

From playful to sophisticated, Attain delivers an unrivaled array of color and material options that support any design intent. Its clean, contemporary style presents a coherent design throughout the collection. You get the same shape, the same comfort, the same colors.







## STATEMENT OF LINE

The Attain Seating Collection includes: high-density, 4-leg and sled base stack chairs, tablet arm chairs with a variety of base styles as well as café stools, nesting chairs, task chairs and task stools. Strive is available as all poly, upholstered seat only, or upholstered seat and upholstered back (select models).

### STACK SEATING



Sled Base







### HIGH DENSITY







High-Density Cafe Stool

### **NESTING**



Nesting Chair

### TANDEM



Tandem Seating

### **OPTIONS**

#### Arms



Cantilever Arms

S

Loop Arms

## Tablet Arms



Flip Up -Standard & Oversized



ChangeUp -Flips/Folds/ Pivots

### Upholstery



Upholstered Seat



Upholstered Seat & Back

## Casters / Glides



Casters



Glides