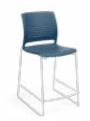

# SIMPLY ADAPTABLE

From playful to sophisticated, Attain delivers an unrivaled array of color and material options that support any design intent. Its clean, contemporary style presents a coherent design throughout the collection. You get the same shape, the same comfort, the same colors.







## STATEMENT OF LINE

The Attain Seating Collection includes: high-density, 4-leg and sled base stack chairs, tablet arm chairs with a variety of base styles as well as café stools, nesting chairs, task chairs and task stools. Strive is available as all poly, upholstered seat only, or upholstered seat and upholstered back (select models).

### STACK SEATING



Sled Base







### HIGH DENSITY







High-Density Cafe Stool

### **NESTING**



Nesting Chair

### TANDEM



Tandem Seating

### **OPTIONS**

#### Arms



Cantilever Arms

S

Loop Arms

## Tablet Arms



Flip Up -Standard & Oversized



ChangeUp -Flips/Folds/ Pivots

### Upholstery



Upholstered Seat



Upholstered Seat & Back

## Casters / Glides



Casters



Glides