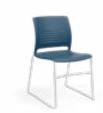

# SIMPLY ADAPTABLE

From playful to sophisticated, Attain delivers an unrivaled array of color and material options that support any design intent. Its clean, contemporary style presents a coherent design throughout the collection. You get the same shape, the same comfort, the same colors.







## STATEMENT OF LINE

The Attain Seating Collection includes: high-density, 4-leg and sled base stack chairs, tablet arm chairs with a variety of base styles as well as café stools, nesting chairs, task chairs and task stools. Strive is available as all poly, upholstered seat only, or upholstered seat and upholstered back (select models).

### STACK SEATING



Sled Base







### HIGH DENSITY







High-Density Cafe Stool

### **NESTING**



Nesting Chair

### TANDEM



Tandem Seating

### **OPTIONS**

#### Arms



Cantilever Arms

S

Loop Arms

## Tablet Arms



Flip Up -Standard & Oversized



ChangeUp -Flips/Folds/ Pivots

### Upholstery



Upholstered Seat



Upholstered Seat & Back

## Casters / Glides



Casters



Glides