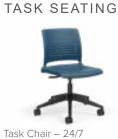

## STATEMENT OF LINE

The Attain Seating Collection includes: high-density, 4-leg and sled base stack chairs, tablet arm chairs with a variety of base styles as well as café stools, nesting chairs, task chairs and task stools. Strive is available as all poly, upholstered seat only, or upholstered seat and upholstered back (select models).