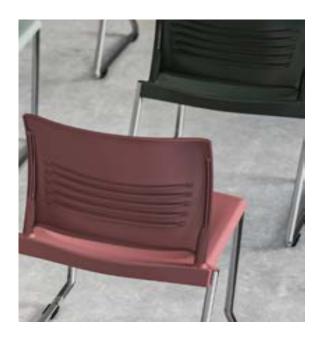

# SIMPLY ADAPTABLE

From playful to sophisticated, Attain delivers an unrivaled array of color and material options that support any design intent. Its clean, contemporary style presents a coherent design throughout the collection. You get the same shape, the same comfort, the same colors.







## STATEMENT OF LINE

The Attain Seating Collection includes: high-density, 4-leg and sled base stack chairs, tablet arm chairs with a variety of base styles as well as café stools, nesting chairs, task chairs and task stools. Strive is available as all poly, upholstered seat only, or upholstered seat and upholstered back (select models).

### STACK SEATING



Sled Base







### HIGH DENSITY







High-Density Cafe Stool

### **NESTING**



Nesting Chair

### TANDEM



Tandem Seating

### **OPTIONS**

#### Arms



Cantilever Arms

S

Loop Arms

## Tablet Arms



Flip Up -Standard & Oversized



ChangeUp -Flips/Folds/ Pivots

### Upholstery



Upholstered Seat



Upholstered Seat & Back

## Casters / Glides



Casters



Glides