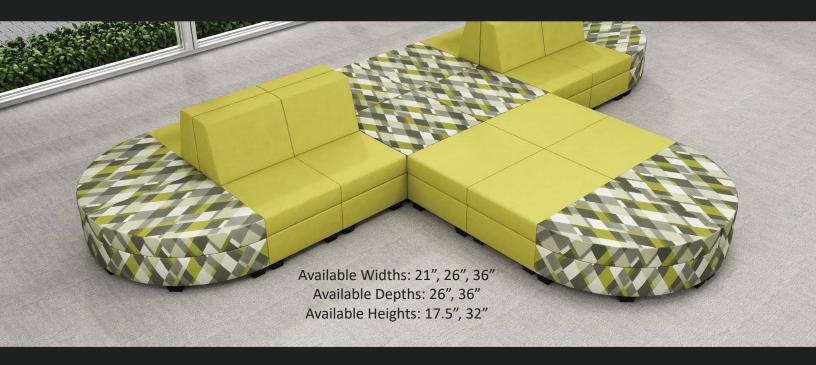

## LIBERTY

Offering superior function, Liberty provides a sleek and contemporary design. An extensive range of completely interchangeable combinations can be selected to suit the requirements of any space, including meeting, gathering and lounging zones.