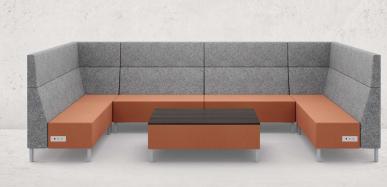

#### **INFINITY**

The Infinity collection is an expression of contemporary European style. Its chrome plated metal base and multi-functional design allows for maximum versatility and style in any environment. High-density foam seats and backrest allow for unmatched durability and superior comfort. However you choose to arrange a space, the Infinity collection offers endless possibilities.