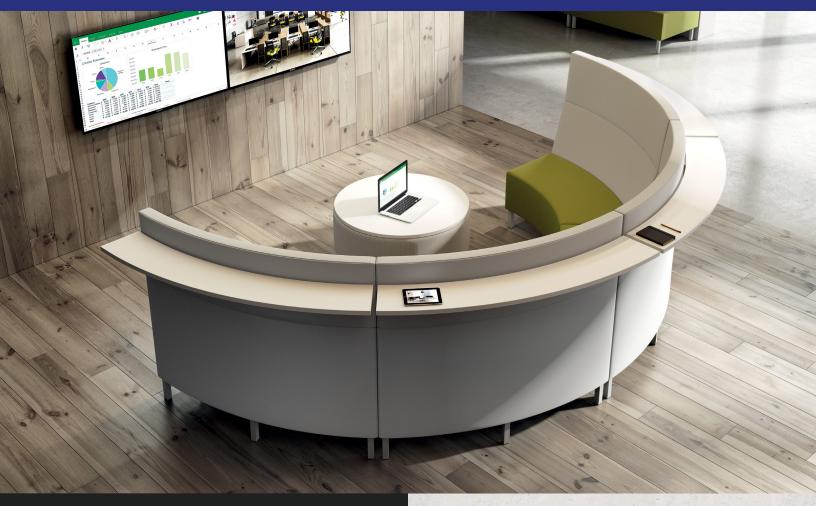

Influenced by the future generation of workers, UNIFY promotes environments for self-expression and rapid-fire collaboration.

Aptly named, UNIFY offers a collection of modular units that encourage unity and collaboration. Modular units are available in straight or curved modules, and are offered in three back heights for varying levels of privacy – 32.5", 47", and 53".

An integrated shelf feature provides an additional workspace surface to create a dynamic collaborative space while maximizing floor real estate

Additional options include a rotating tablet with a 360 degree turning radius as well as a multitude of integrated power module positioning options that allow users to unwind and recharge.