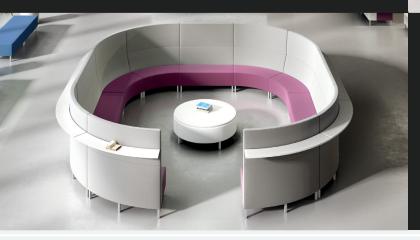

Influenced by the future generation of workers, UNIFY promotes environments for self-expression and rapid-fire collaboration.

Aptly named, UNIFY offers a collection of modular units that encourage unity and collaboration. Modular units are available in straight or curved modules, and are offered in three back heights for varying levels of privacy – 32.5", 47", and 53".

An integrated shelf feature provides an additional workspace surface to create a dynamic collaborative space while maximizing floor real estate

Additional options include a rotating tablet with a 360 degree turning radius as well as a multitude of integrated power module positioning options that allow users to unwind and recharge.