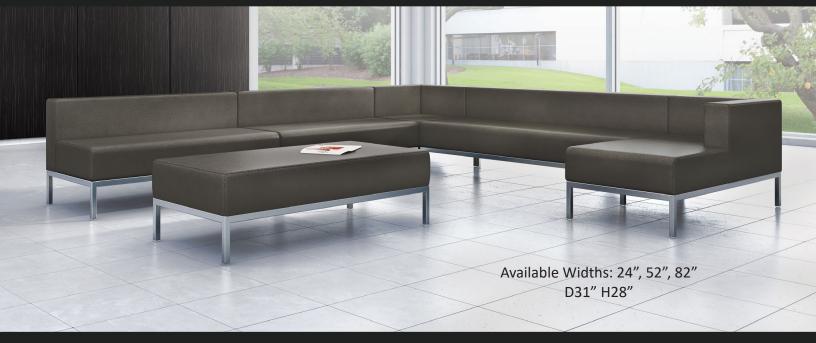

#### **INFINITY**

The Infinity collection is an expression of contemporary European style. Its chrome plated metal base and multi-functional design allows for maximum versatility and style in any environment. High-density foam seats and backrest allow for unmatched durability and superior comfort. However you choose to arrange a space, the Infinity collection offers endless possibilities.