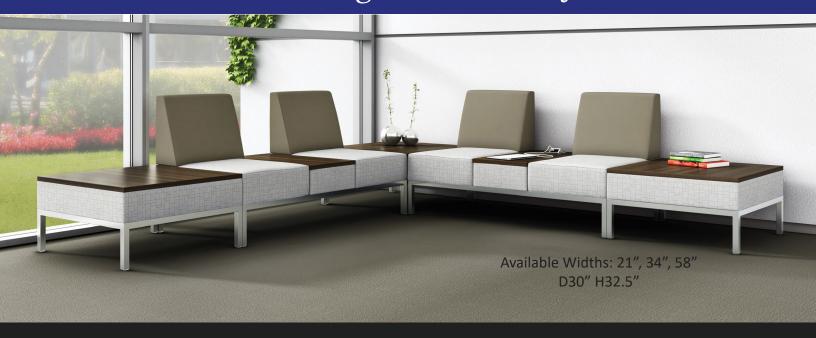

## **PARKER**

Luxury at your leisure. The Parker collection provides versatile solutions for lounge and collaborative spaces. Parker's elegance is emphasized by its robust yet luxurious wooden veneer frame. Endless configurations and sophisticated design, Parker's flexibility meets the needs of countless spaces.

## LIBERTY

Offering superior function, Liberty provides a sleek and contemporary design. An extensive range of completely interchangeable combinations can be selected to suit the requirements of any space, including meeting, gathering and lounging zones.