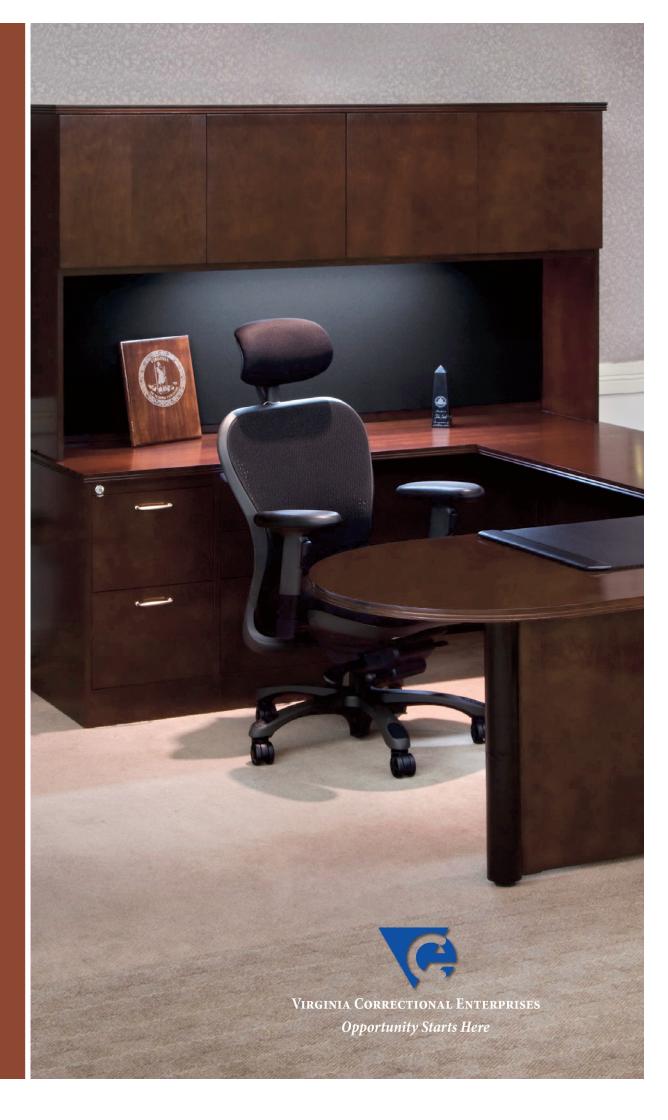

## Old **Dominion** Collection

Double Fluted- Standard Finish

OGEE- Custom request

Old Dominion exemplifies VCE's commitment to providing fine wood furnishings of exceptional value.

Elegantly crafted from the finest Cherry hardwood veneers and meticulously hand finished, the Old Dominion collection provides a contemporary design that reflects the progressive changes in Virginia.

Order at www.govce.net or call one of our representatives to discuss our wide variety of furniture options at 1-800-823-2823.

Each detail has been carefully chosen to provide the flexibility necessary in today's executive office while maintaining a sophisticated ambiance.

Details such as a writing tablet above each pedestal, Black nickel pulls and overheads with optional pidgeon hole shelving, a knee hole space shelf for out of view storage. These are just a sampling of the features that Old Dominion provides