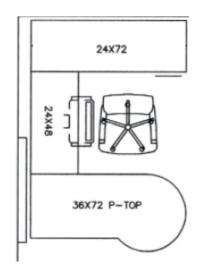

Details such as a writing tablet above each pedestal, Black nickel pulls and overheads with optional pidgeon hole shelving, a knee hole space shelf for out of view storage. These are just a sampling of the features that Old Dominion provides

3820 - Lateral File - 5 Drawer (22 13/16 X 38 ¼ X 64 3/8

3947 CXO Extreme Comfort

3823-Lateral File Book Combo (22 13/16" wide x 38 1/4" long x 72" high)