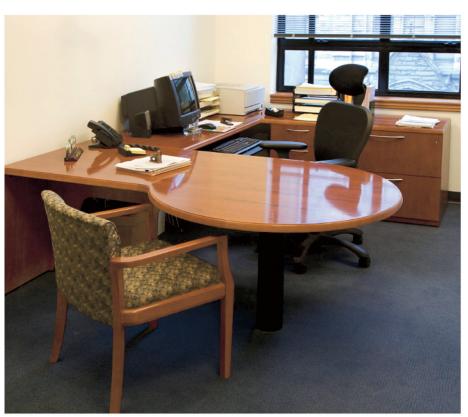

Details such as a writing tablet above each pedestal, Black nickel pulls and overheads with optional pidgeon hole shelving, a knee hole space shelf for out of view storage. These are just a sampling of the features that Old Dominion provides