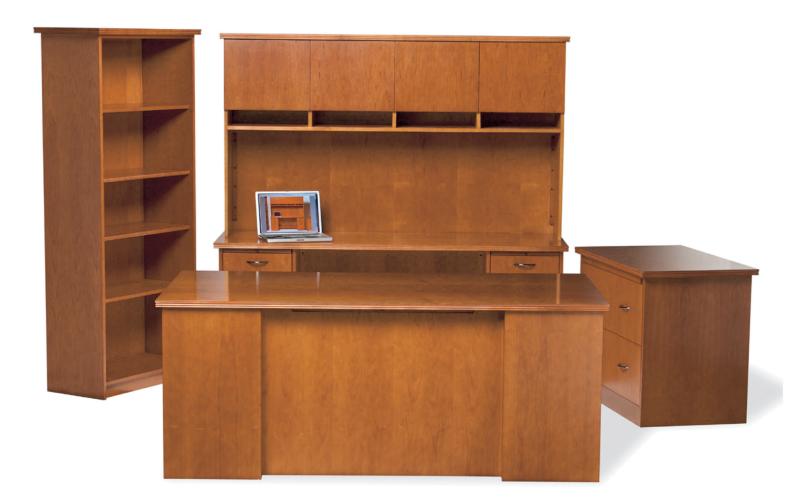

The Old Dominion Collection is available in three wood finishes.

Cherry

Mahogany

Walnut

Call toll-free at 1-800-823-2823 www.govce.net

Shown with custom hardware.

3871 "d" Free standing Conference top 3825 Bridge 3845 Rt Ped Credenza 3865 Hutch

## Old **Dominion** Collection

Double Fluted- Standard Finish

OGEE- Custom request

Old Dominion exemplifies VCE's commitment to providing fine wood furnishings of exceptional value.

Elegantly crafted from the finest Cherry hardwood veneers and meticulously hand finished, the Old Dominion collection provides a contemporary design that reflects the progressive changes in Virginia.

Details such as a writing tablet above each pedestal, Black nickel pulls and overheads with optional pidgeon hole shelving, a knee hole space shelf for out of view storage. These are just a sampling of the features that Old Dominion provides