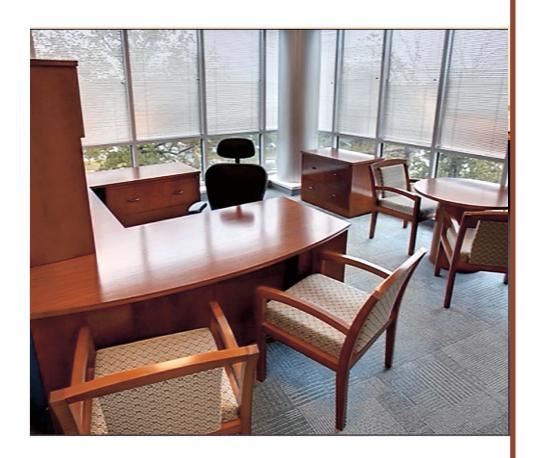

## Old **Dominion** Collection

Double Fluted- Standard Finish

OGEE- Custom request

Old Dominion exemplifies VCE's commitment to providing fine wood furnishings of exceptional value.

Elegantly crafted from the finest Cherry hardwood veneers and meticulously hand finished, the Old Dominion collection provides a contemporary design that reflects the progressive changes in Virginia.

Order at www.govce.net or call one of our representatives to discuss our wide variety of furniture options at 1-800-823-2823.

Each detail has been carefully chosen to provide the flexibility necessary in today's executive office while maintaining a sophisticated ambiance.

Details such as a writing tablet above each pedestal, Black nickel pulls and overheads with optional pidgeon hole shelving, a knee hole space shelf for out of view storage. These are just a sampling of the features that Old Dominion provides