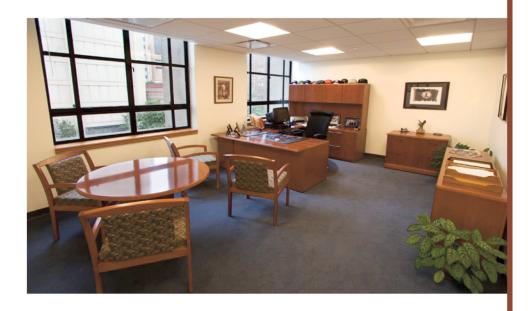

## Old **Dominion** Collection

Double Fluted- Standard Finish

OGEE- Custom request

Old Dominion exemplifies VCE's commitment to providing fine wood furnishings of exceptional value.

Elegantly crafted from the finest Cherry hardwood veneers and meticulously hand finished, the Old Dominion collection provides a contemporary design that reflects the progressive changes in Virginia.

Order at www.govce.net or call one of our representatives to discuss our wide variety of furniture options at 1-800-823-2823.

Each detail has been carefully chosen to provide the flexibility necessary in today's executive office while maintaining a sophisticated ambiance.

Details such as a writing tablet above each pedestal, Black nickel pulls and overheads with optional pidgeon hole shelving, a knee hole space shelf for out of view storage. These are just a sampling of the features that Old Dominion provides