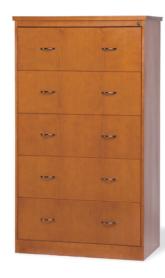

3820 - Lateral File - 5 Drawer (22 13/16 X 38 ¼ X 64 3/8

3947 CXO Extreme Comfort

3823-Lateral File Book Combo (22 13/16" wide x 38 1/4" long x 72" high)