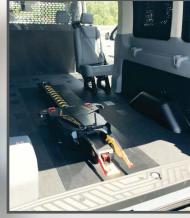

#### MEDICAL TRANSPORT CONVERSION

- Large cargo vans can be converted to a medical transport eliminating the need for constant ambulance transportation.
- Custom installation of a state-ofthe-art power assisted Stryker gurney lift, makes for easy loading and unloading inmates of all sizes.
- Separate jumpseat is available for ride along officer in cargo cabin.