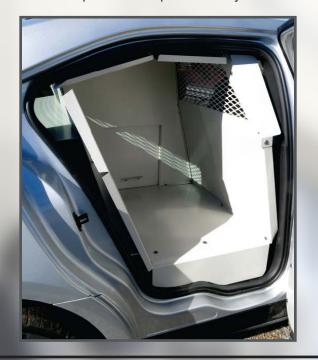

#### WINDOW GUARDS

- Window guards are fabricated from 14 gauge steel with precision plasma cut 1" x ½" aperture.
- Window guards are sized to fit all current vehicle window sizes and shapes.

#### DOOR PANEL COVERS

- Door panel covers are fabricated from a single piece of 14 gauge steel.
- handles, locks, window mechanisms and covers the entire inside surface of the door.
- Full door and window functions are retained and controlled from the driver area.