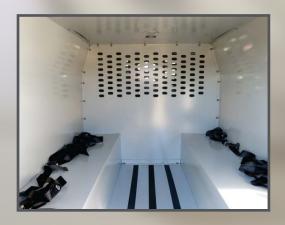

#### INMATE SEATING AND FLOOR PANS

- ABS plastic interiors are waterproof and can easily be cleaned when needed.
- Seat belts ensure the safety of the rear passengers and utilize OEM seat belt anchor points.

#### SECURITY PARTITION

- These partitions are welded to a 1 ½" x 1 ½" steel tube frame and the whole unit is securely fastened to the vehicle's body with tamper proof security hardware.
- Our partitions are sized to fit most any vehicle's interior.
- Lexan shields can be added over the aperture area of the front partitions to protect the driver/passenger area from foreign objects and liquid contamination.
- Foot cubbies area integrated into the front partition design for rear seat passengers.

- Front and rear sections offer separate inmate containment and the front section can also be utilized for up to 16 square feet of storage space.
- These insert units can seat up to 11 inmates (8 in the rear section and 4 in the front section).
- A center locking divider in the front section allows for solitary containment of a single inmate passenger.
- Seatbelts are provided for all inmate inserts and are ventilated through the van's HVAC system or via an optional auxiliary unit.