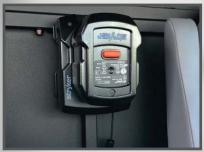

#### MEDICAL TRANSPORT CONVERSION

- Large cargo vans can be converted to a medical transport eliminating the need for constant ambulance transportation.
- Custom installation of a state-ofthe-art power assisted Stryker gurney lift, makes for easy loading and unloading inmates of all sizes.
- Separate jumpseat is available for ride along officer in cargo cabin.