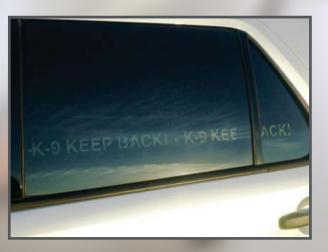

#### WINDOW TINTING

- Professional tinting film applied to your vehicle glass.
- A variety of opacities are available to suit your needs.