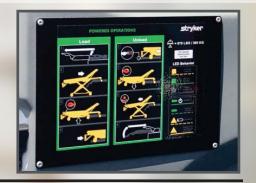

#### MEDICAL TRANSPORT CONVERSION

- Large cargo vans can be converted to a medical transport eliminating the need for constant ambulance transportation.
- Custom installation of a state-ofthe-art power assisted Stryker gurney lift, makes for easy loading and unloading inmates of all sizes.
- Separate jumpseat is available for ride along officer in cargo cabin.