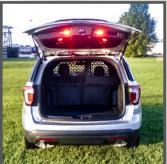

## SECURE STORAGE & CENTER CONSOLES

- Fully integrated secure storage units and center consoles are available to meet operational needs for drivers and front seat passengers.
- Secure valuable items in a center locked box.
- Custom consoles let you operate all lighting and warning signals on your vehicle with control panels that are right at your fingertips.