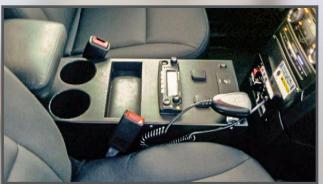

## SECURE STORAGE & CENTER CONSOLES

- Fully integrated secure storage units and center consoles are available to meet operational needs for drivers and front seat passengers.
- Secure valuable items in a center locked box.
- Custom consoles let you operate all lighting and warning signals on your vehicle with control panels that are right at your fingertips.