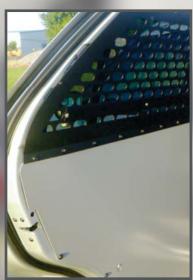

#### WINDOW GUARDS

- Window guards are fabricated from 14 gauge steel with precision plasma cut 1" x ½" aperture.
- Window guards are sized to fit all current vehicle window sizes and shapes.