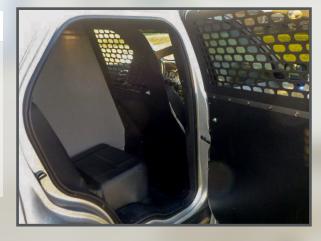

#### INMATE SEATING AND FLOOR PANS

- ABS plastic interiors are waterproof and can easily be cleaned when needed.
- Seat belts ensure the safety of the rear passengers and utilize OEM seat belt anchor points.

#### SECURITY PARTITION

- These partitions are welded to a 1 ½" x 1 ½" steel tube frame and the whole unit is securely fastened to the vehicle's body with tamper proof security hardware.
- Our partitions are sized to fit most any vehicle's interior.
- Lexan shields can be added over the aperture area of the front partitions to protect the driver/passenger area from foreign objects and liquid contamination.
- Foot cubbies area integrated into the front partition design for rear seat passengers.