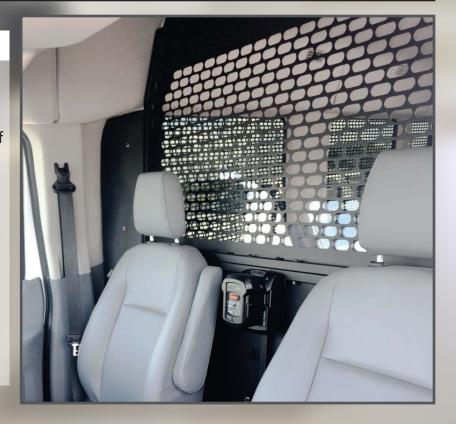

#### WINDOW GUARDS

- Window guards are fabricated from 14 gauge steel with precision plasma cut 1" x ½" aperture.
- Window guards are sized to fit all current vehicle window sizes and shapes.

#### SECURITY PARTITION

- These partitions are welded to a 1 ½" x 1 ½" steel tube frame and the whole unit is securely fastened to the vehicle's body with tamper proof security hardware.
- Our partitions are sized to fit most any vehicle's interior.
- Lexan shields can be added over the aperture area of the front partitions to protect the driver/passenger area from foreign objects and liquid contamination.
- Foot cubbies area integrated into the front partition design for rear seat passengers.