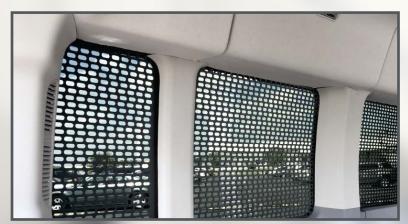

#### WINDOW GUARDS

- Window guards are fabricated from 14 gauge steel with precision plasma cut 1" x ½" aperture.
- Window guards are sized to fit all current vehicle window sizes and shapes.