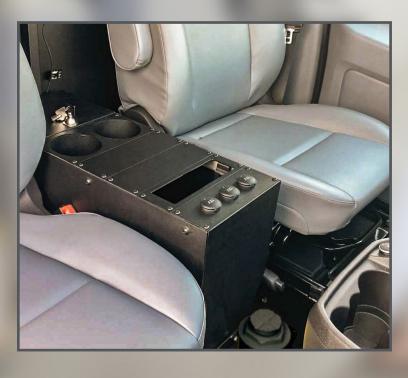

## SECURE STORAGE & CENTER CONSOLES

- Fully integrated secure storage units and center consoles are available to meet operational needs for drivers and front seat passengers.
- Secure valuable items in a center locked box.
- Custom consoles let you operate all lighting and warning signals on your vehicle with control panels that are right at your fingertips.