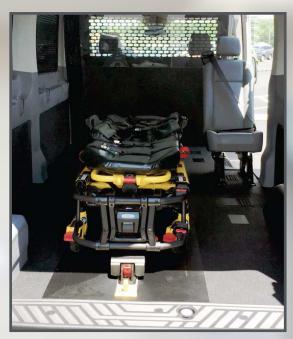

#### MEDICAL TRANSPORT CONVERSION

- Large cargo vans can be converted to a medical transport eliminating the need for constant ambulance transportation.
- Custom installation of a state-ofthe-art power assisted Stryker gurney lift, makes for easy loading and unloading inmates of all sizes.
- Separate jumpseat is available for ride along officer in cargo cabin.