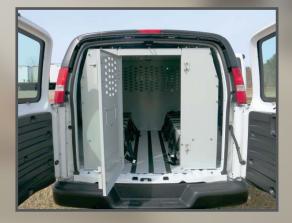

#### MEDICAL TRANSPORT CONVERSION

- Large cargo vans can be converted to a medical transport eliminating the need for constant ambulance transportation.
- Custom installation of a state-ofthe-art power assisted Stryker gurney lift, makes for easy loading and unloading inmates of all sizes.
- Separate jumpseat is available for ride along officer in cargo cabin.

- Front and rear sections offer separate inmate containment and the front section can also be utilized for up to 16 square feet of storage space.
- These insert units can seat up to 11 inmates (8 in the rear section and 4 in the front section).
- A center locking divider in the front section allows for solitary containment of a single inmate passenger.
- Seatbelts are provided for all inmate inserts and are ventilated through the van's HVAC system or via an optional auxiliary unit.