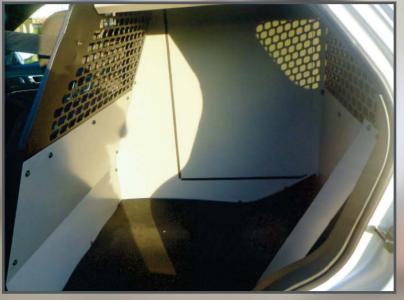

#### SECURITY PARTITION

- These partitions are welded to a 1 ½" x 1 ½" steel tube frame and the whole unit is securely fastened to the vehicle's body with tamper proof security hardware.
- Our partitions are sized to fit most any vehicle's interior.
- Lexan shields can be added over the aperture area of the front partitions to protect the driver/passenger area from foreign objects and liquid contamination.
- Foot cubbies area integrated into the front partition design for rear seat passengers.

#### WINDOW GUARDS

- Window guards are fabricated from 14 gauge steel with precision plasma cut 1" x ½" aperture.
- Window guards are sized to fit all current vehicle window sizes and shapes.