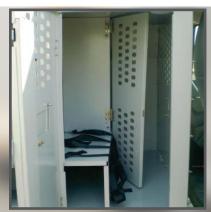

#### INMATE SEATING AND FLOOR PANS

- ABS plastic interiors are waterproof and can easily be cleaned when needed.
- Seat belts ensure the safety of the rear passengers and utilize OEM seat belt anchor points.

#### SECURITY PARTITION

- These partitions are welded to a 1 ½" x 1 ½" steel tube frame and the whole unit is securely fastened to the vehicle's body with tamper proof security hardware.
- Our partitions are sized to fit most any vehicle's interior.
- Lexan shields can be added over the aperture area of the front partitions to protect the driver/passenger area from foreign objects and liquid contamination.
- Foot cubbies area integrated into the front partition design for rear seat passengers.

- Front and rear sections offer separate inmate containment and the front section can also be utilized for up to 16 square feet of storage space.
- These insert units can seat up to 11 inmates (8 in the rear section and 4 in the front section).
- A center locking divider in the front section allows for solitary containment of a single inmate passenger.
- Seatbelts are provided for all inmate inserts and are ventilated through the van's HVAC system or via an optional auxiliary unit.